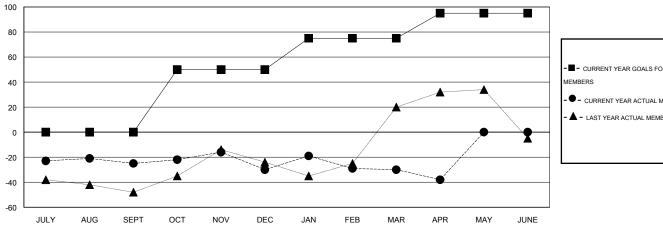

## GOALS AND ACTUAL MEMBERS CUMULATIVE

| -■- CURRENT YEAR GOALS FOR NEW |
|--------------------------------|
| MEMBERS                        |

CURRENT YEAR ACTUAL MEMBERS

- LAST YEAR ACTUAL MEMBERS

| DROPPED CLUBS: 0 |     |
|------------------|-----|
| DROPPED MEMBERS  |     |
| DECEASED         | 17  |
| CLUB CANCELLED   | 0   |
| OTHER            | 168 |
| TOTAL            | 185 |